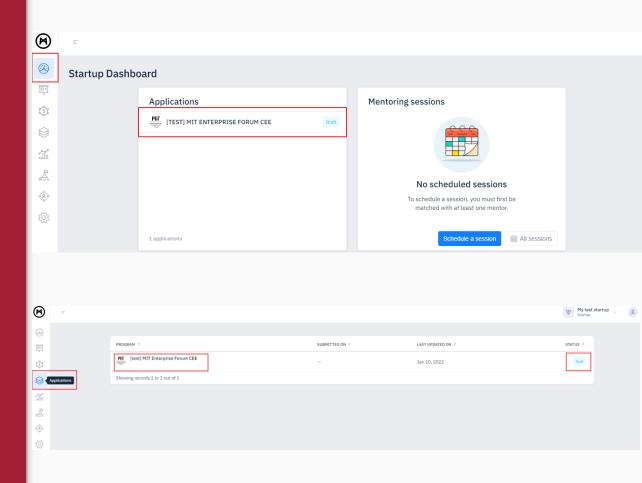

#### **Current needs\***

How much money do you need now? How will you spend it? What milestones will you reach & when? Anything else except money?

- You don't have to add all the information in one go.
- Check what's required, save your draft application, and get back to it when ready.
- You'll find your draft application on your dashboard or by clicking on the Applications icon on the left-side navigation menu.