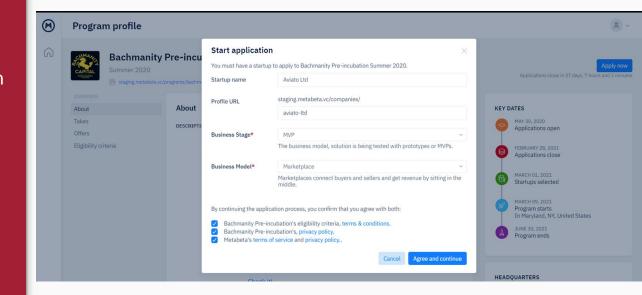

If you already have an account and you clicked login în the previous step, then click on the **Apply now** button after you are redirected to the program page and follow the instructions.

A draft application will be saved at this point.

You will get an email which also contains a link that can take you back to it.

The application has 4 steps:

- 1. Startup basic info
- 2. Personal & team members info
- 3. Pitch
- 4. Additional questions