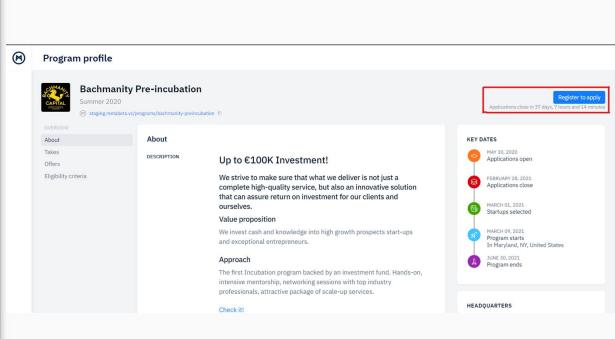

On this page you can check various details about the program:

- Timeline for applying
- Description of the program
- The takes and the offerings
- Other

In order to start your application for the program, you must first create an account.

Click on the "Register to apply" button, in the right-up corner, to create your account and start the application.

- Follow the registration wizard or log in if you already have an account.
- The first step requires the necessary details for creating your personal account.
- The following steps are asking for information about your startup.
- Steps 5 & 6 are skippable.